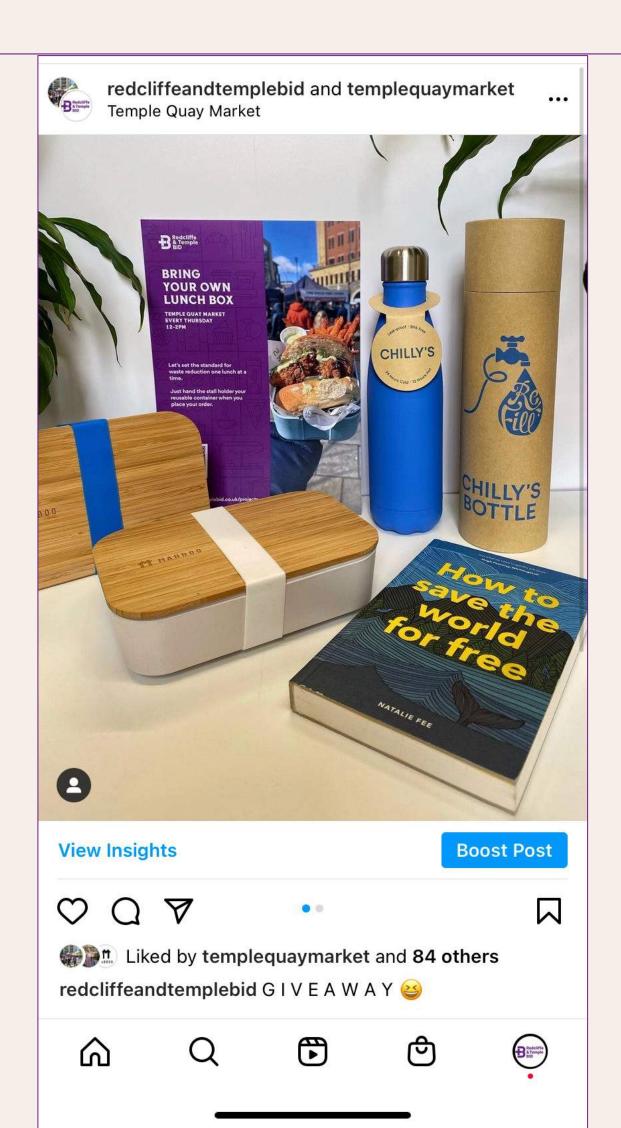

## BRING YOUR OWN LUNCH BOX

- Trial campaign took place with Temple Quay Market
- Campaign extends to Finzels Reach on 29th June
- Support from businesses in supplying lunchboxes considered key to success
- Team to look into opportunities for discounts and other marketing options in Autumn 2022

### BRING YOUR OWN LUNCH BOX

TEMPLE QUAY MARKET FINZELS REACH MARKET

Let's set the standard for waste reduction one lunch at a time.