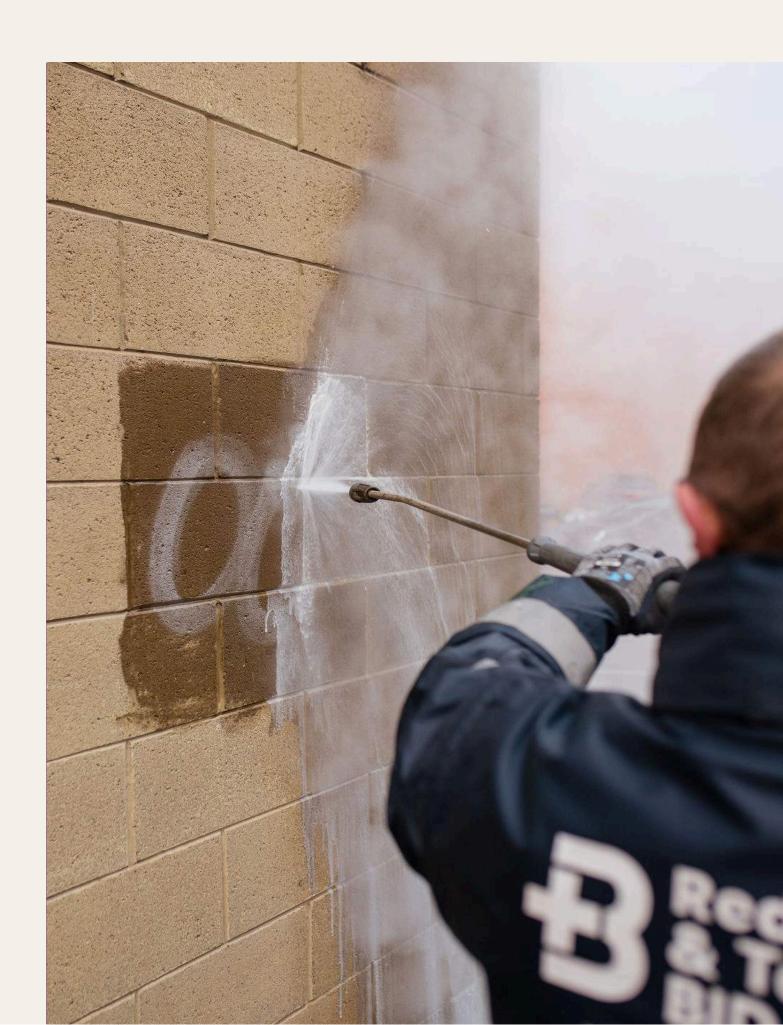

### **GRAFFITI REMOVAL**

We continue to proactively identify and remove items of graffiti as well as responding promptly to levy payer requests for removal of items on their premises. In this quarter the team has removed 448 tags from 304 locations.

- · April: 181 individual items graffiti were removed from 112 locations
- May: 104 individual items graffiti were removed from 80 locations
- June: 163 individual items graffiti were removed from 112 locations