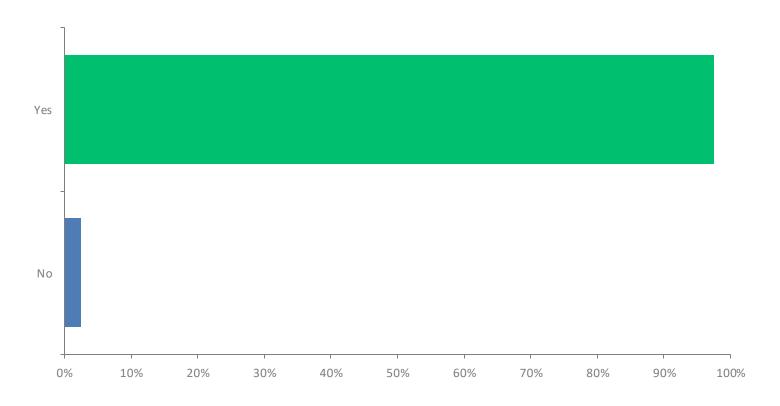

# Q4: Would you recommend the Redcliffe & Temple BID Dr Bike service to colleagues?

## Q4: Would you recommend the Redcliffe & Temple BID Dr Bike service to colleagues?

| ANSWER CHOICES | RESPONSES |    |
|----------------|-----------|----|
| Yes            | 97.59%    | 81 |
| No             | 2.41%     | 2  |
| TOTAL          |           | 83 |