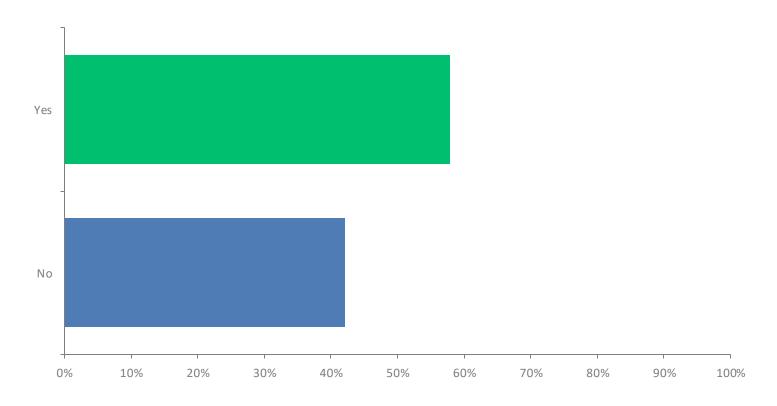

## Q8: Were you aware of the Redcliffe & Temple BID prior to booking your service?

## Q8: Were you aware of the Redcliffe & Temple BID prior to booking your service?

| ANSWER CHOICES | RESPONSES |    |
|----------------|-----------|----|
| Yes            | 57.83%    | 48 |
| No             | 42.17%    | 35 |
| TOTAL          |           | 83 |