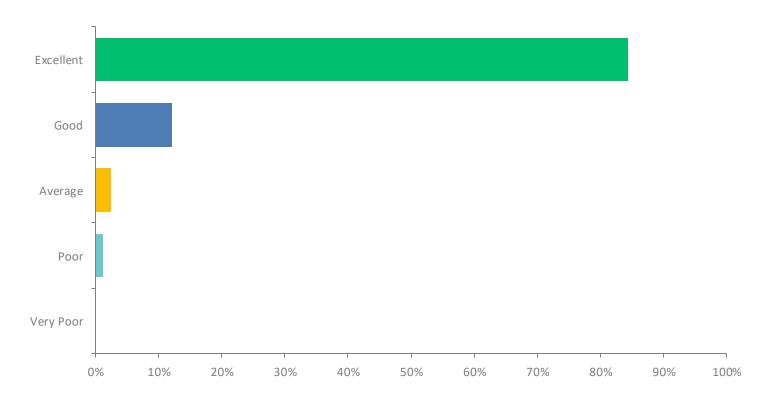

## Q2: What was your experience of the Redcliffe & Temple BID Dr Bike service?

## Q2: What was your experience of the Redcliffe & Temple BID Dr Bike service?

| ANSWER CHOICES | RESPONSES |    |
|----------------|-----------|----|
| Excellent      | 84.34%    | 70 |
| Good           | 12.05%    | 10 |
| Average        | 2.41%     | 2  |
| Poor           | 1.20%     | 1  |
| Very Poor      | 0%        | 0  |
| TOTAL          |           | 83 |