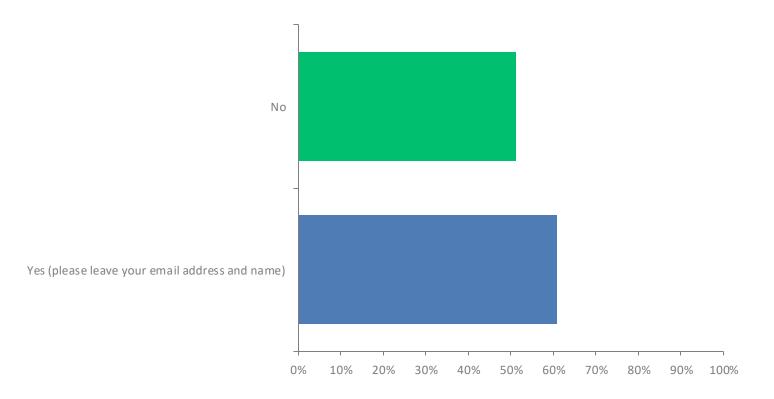

### Q9: Would you like to subscribe to the Redcliffe & Temple BID newsletter to receive details of future events?

## Q9: Would you like to subscribe to the Redcliffe & Temple BID newsletter to receive details of future events?

| ANSWER CHOICES                                 | RESPONSES |    |
|------------------------------------------------|-----------|----|
| No                                             | 51.22%    | 42 |
| Yes (please leave your email address and name) | 60.98%    | 50 |
| TOTAL                                          |           | 92 |