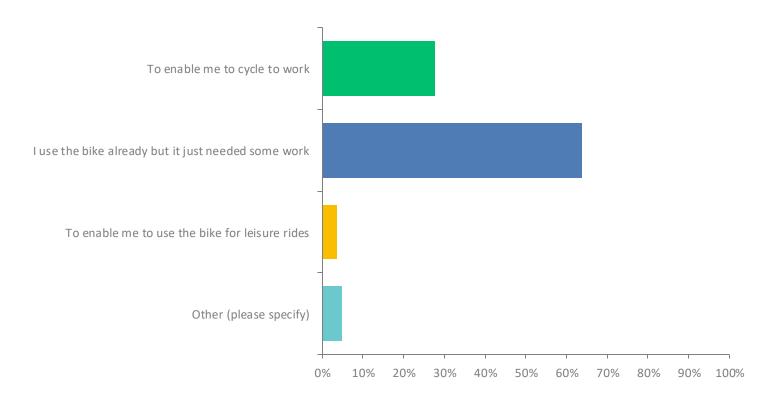

### Q1: What was your primary motivation to book the Redcliffe & Temple BID Dr Bike service?

### Q1: What was your primary motivation to book the Redcliffe & Temple BID Dr Bike service?

| TOTAL                                               |           | 83 |
|-----------------------------------------------------|-----------|----|
| Other (please specify)                              | 4.82%     | 4  |
| To enable me to use the bike for leisure rides      | 3.61%     | 3  |
| I use the bike already but it just needed some work | 63.86%    | 53 |
| To enable me to cycle to work                       | 27.71%    | 23 |
| ANSWER CHOICES                                      | RESPONSES |    |