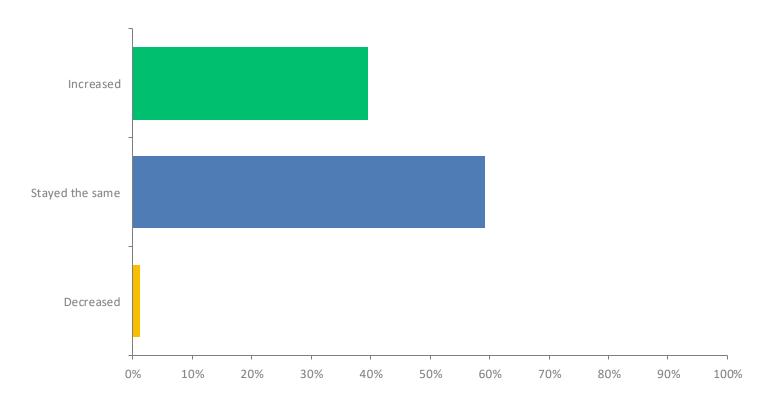

#### Q5: Following the service, has the use of your bike...?

#### Q5: Following the service, has the use of your bike...?

| ANSWER CHOICES  | RESPONSES |    |
|-----------------|-----------|----|
| Increased       | 39.51%    | 32 |
| Stayed the same | 59.26%    | 48 |
| Decreased       | 1.23%     | 1  |
| TOTAL           |           | 81 |