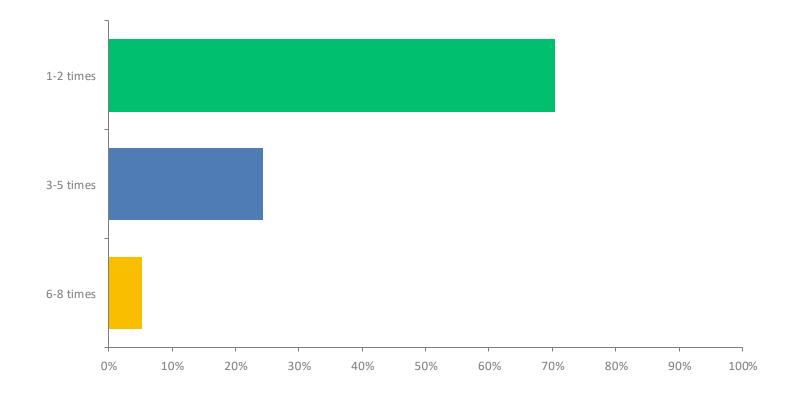

# Q1: How often do you visit the Finzels Reach or Temple Quay markets in a month?

Answered: 115 Skipped: 0

# Q1: How often do you visit the Finzels Reach or Temple Quay markets in a month?

Answered: 115 Skipped: 0

| ANSWER CHOICES | RESPONSES |     |
|----------------|-----------|-----|
| 1-2 times      | 70.43%    | 81  |
| 3-5 times      | 24.35%    | 28  |
| 6-8 times      | 5.22%     | 6   |
| TOTAL          |           | 115 |