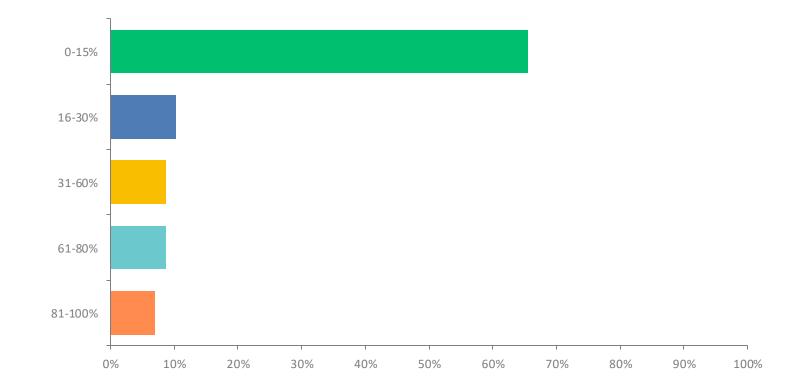

## Q3: If you answered yes to question 2; how often have you brought your own lunchbox?

Answered: 58 Skipped: 57

# Q3: If you answered yes to question 2; how often have you brought your own lunchbox?

Answered: 58 Skipped: 57

| ANSWER CHOICES | RESPONSES |    |
|----------------|-----------|----|
| 0-15%          | 65.52%    | 38 |
| 16-30%         | 10.34%    | 6  |
| 31-60%         | 8.62%     | 5  |
| 61-80%         | 8.62%     | 5  |
| 81-100%        | 6.90%     | 4  |
| TOTAL          |           | 58 |