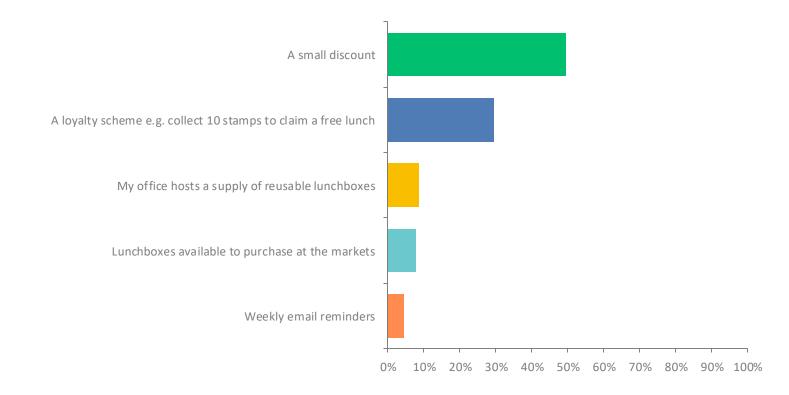

#### Q4: What would most persuade you to bring to your own lunchbox?

Answered: 115 Skipped: 0

#### Q4: What would most persuade you to bring to your own lunchbox?

Answered: 115 Skipped: 0

| ANSWER CHOICES                                                | RESPONSES |     |
|---------------------------------------------------------------|-----------|-----|
| A small discount                                              | 49.57%    | 57  |
| A loyalty scheme e.g. collect 10 stamps to claim a free lunch | 29.57%    | 34  |
| My office hosts a supply of reusable lunchboxes               | 8.70%     | 10  |
| Lunchboxes available to purchase at the markets               | 7.83%     | 9   |
| Weekly email reminders                                        | 4.35%     | 5   |
| TOTAL                                                         |           | 115 |