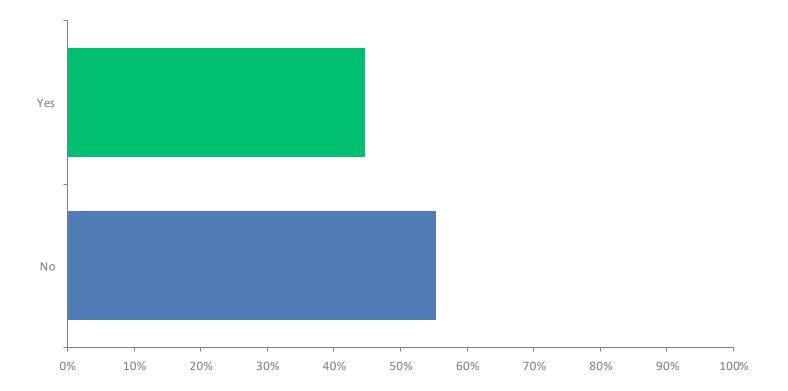

#### Q2: Are you aware you can bring your own lunchbox to the markets?

Answered: 114 Skipped: 1

### Q2: Are you aware you can bring your own lunchbox to the markets?

Answered: 114 Skipped: 1

| ANSWER CHOICES | RESPONSES |     |
|----------------|-----------|-----|
| Yes            | 44.74%    | 51  |
| No             | 55.26%    | 63  |
| TOTAL          |           | 114 |