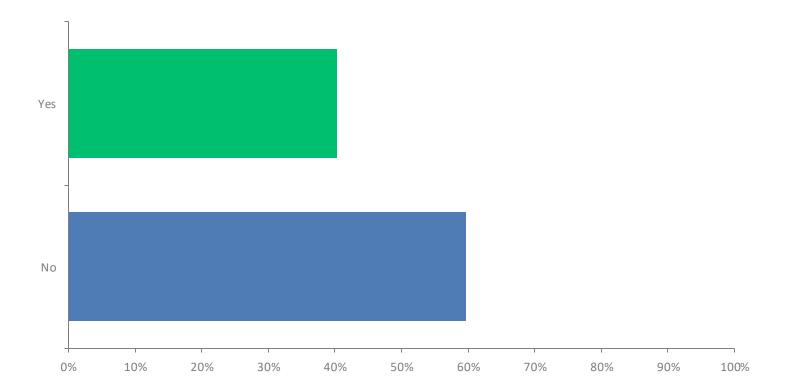

#### Q5: Would you be willing to champion this campaign in your office?

Answered: 109 Skipped: 6

### Q5: Would you be willing to champion this campaign in your office?

Answered: 109 Skipped: 6

| ANSWER CHOICES | RESPONSES |     |
|----------------|-----------|-----|
| Yes            | 40.37%    | 44  |
| No             | 59.63%    | 65  |
| TOTAL          |           | 109 |