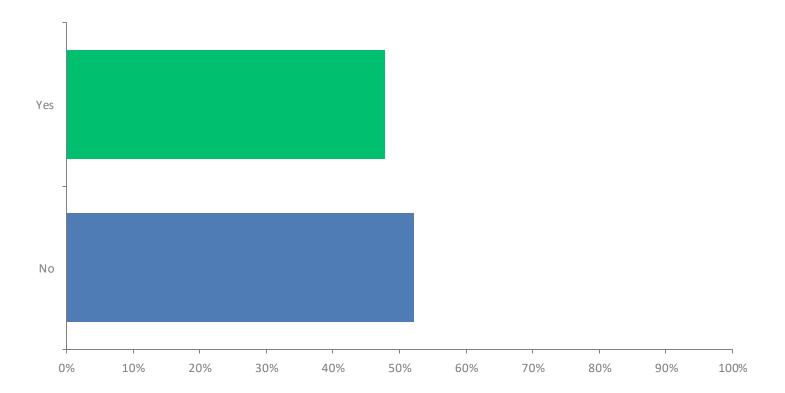

#### Q7: Would you like to receive the the Temple Quay market newsletter?

Answered: 113 Skipped: 2

### Q7: Would you like to receive the the Temple Quay market newsletter?

Answered: 113 Skipped: 2

| ANSWER CHOICES | RESPONSES |     |
|----------------|-----------|-----|
| Yes            | 47.79%    | 54  |
| No             | 52.21%    | 59  |
| TOTAL          |           | 113 |